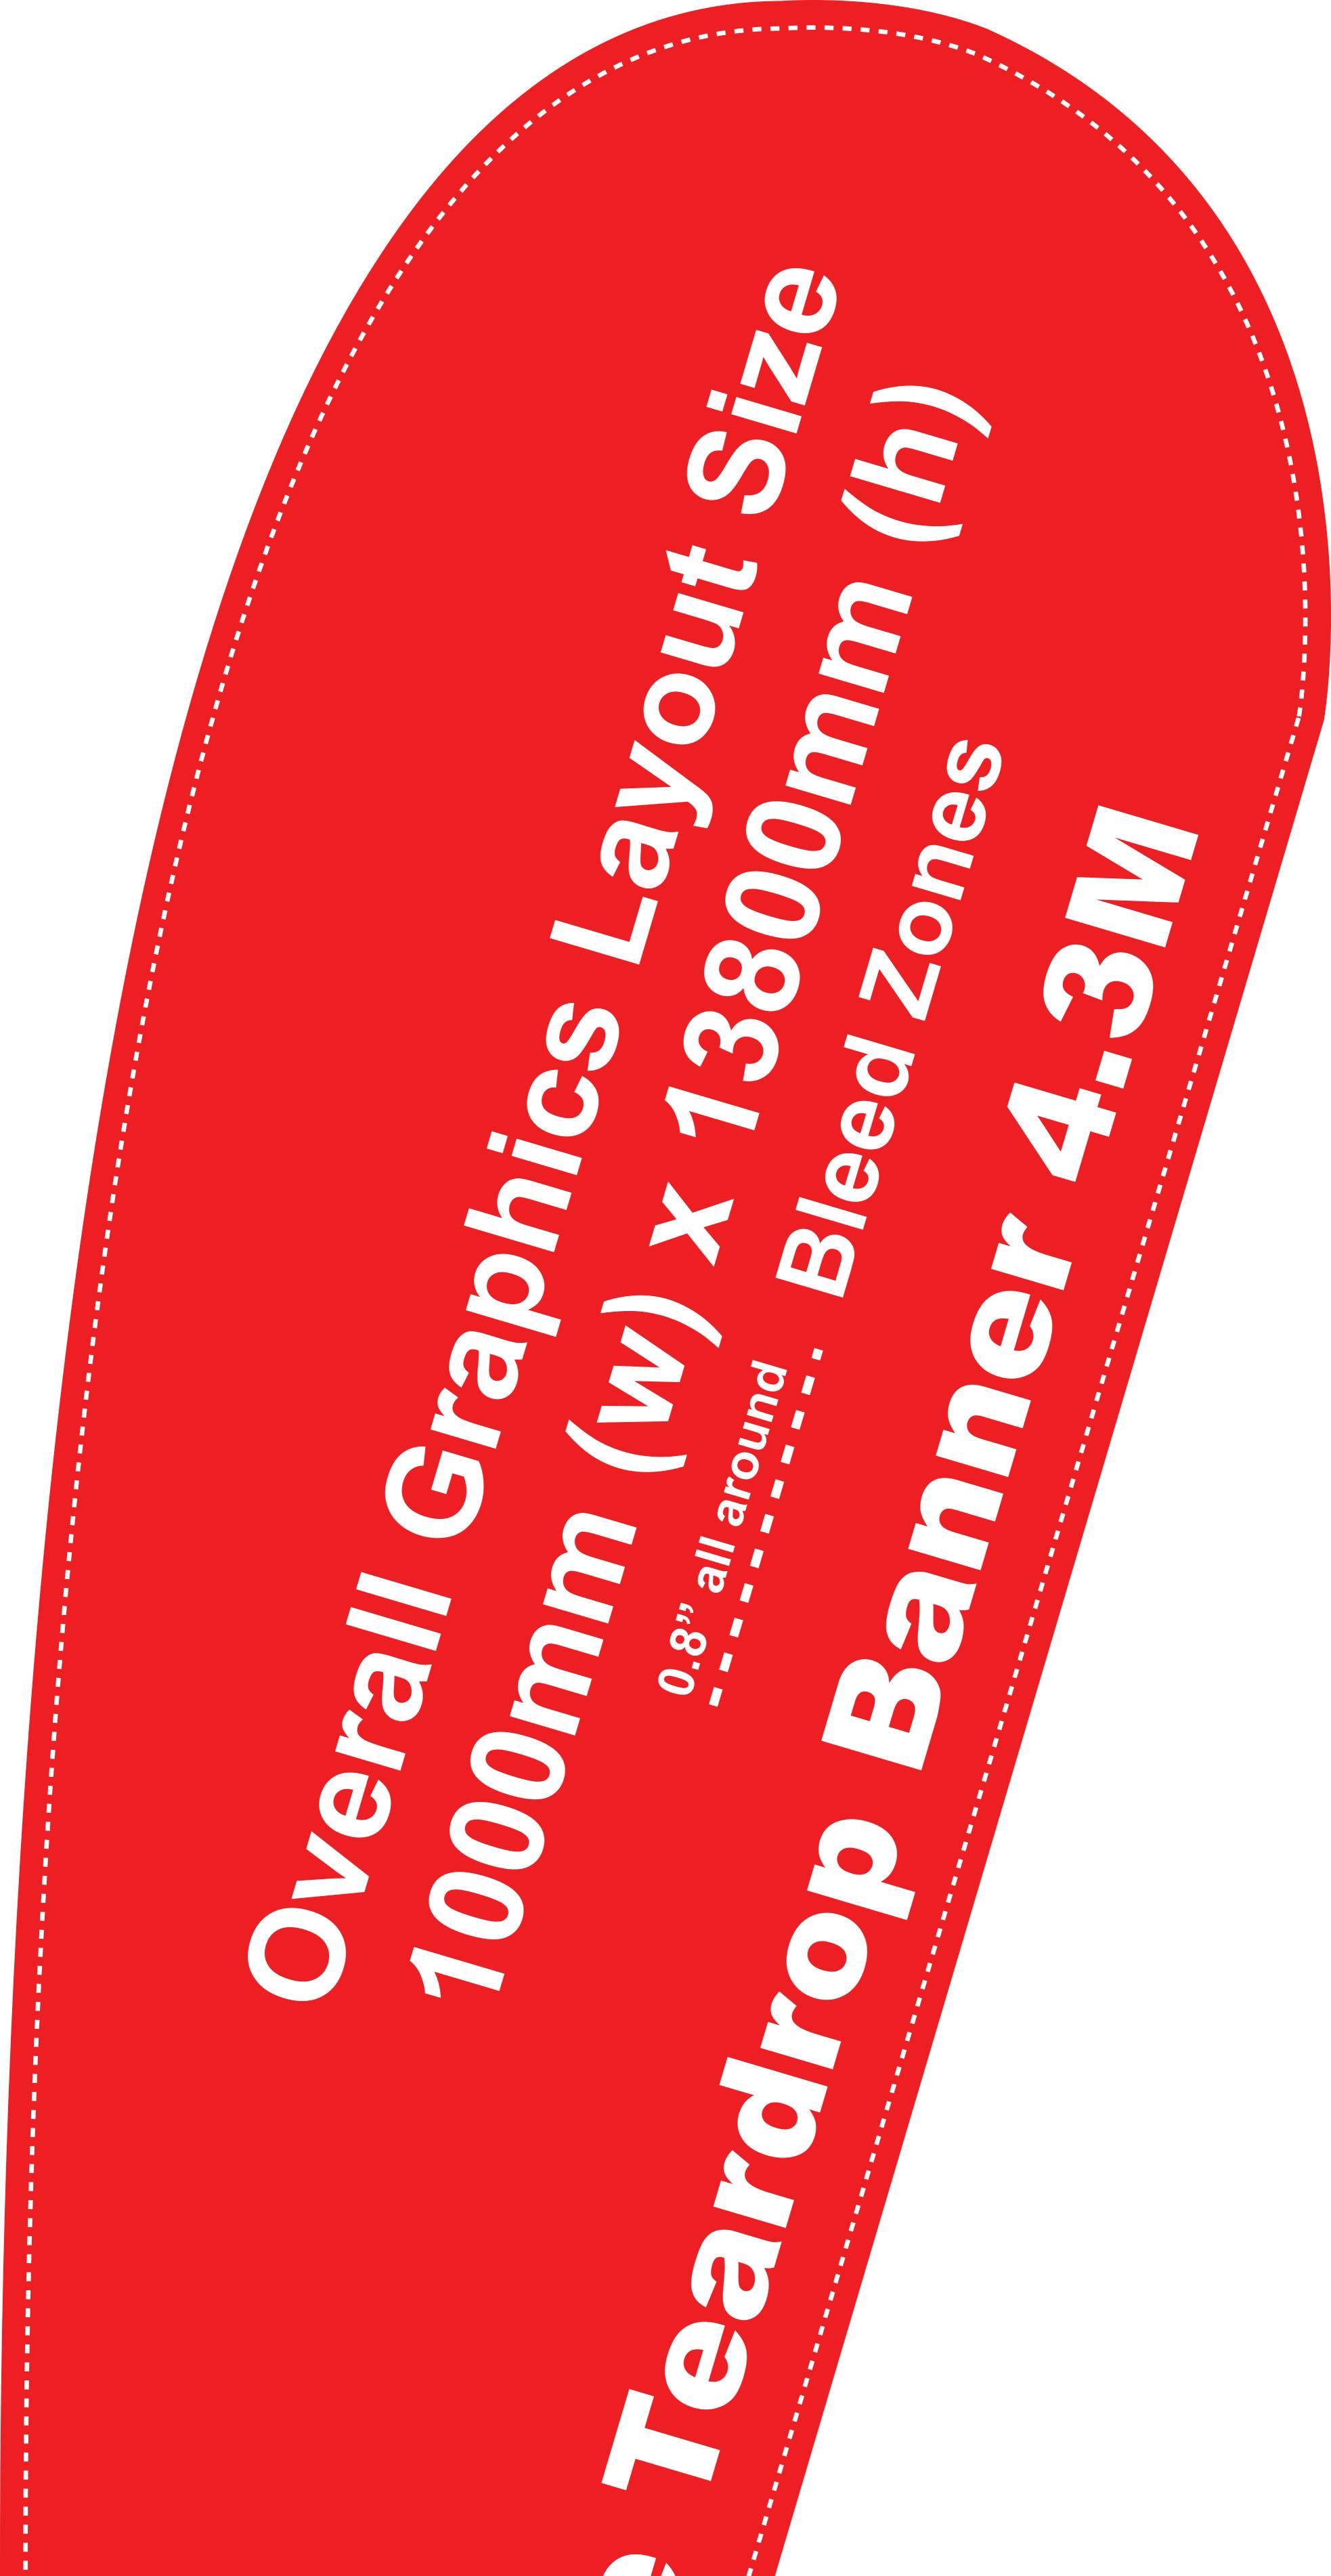

## **TEARDROP FLAG** LARGE 4.3m SINGLE SIDED

## **Notes to Designers**

- This template file has been reduced to 50% of actual size to help reduce file size. Please ensure to use 300 dpi.

- It is best to convert all text to outline and flatten all images to ensure that nothing is missed out or changed during the transfer of files.
- Using guidelines to remain within the margins will prevent mistakes and save your artwork elements from getting cut off.
- The "Bleed Zones" are hidden inside the hardware. However, it is STRONGLY recommended that you extend your background graphics to the edges to the art board to ensure proper bleed with no visible unprinted areas.
- This file is itself a template and can be edited to design your graphics.
- Please make sure to delete this layer before submintting your artwork or it will be printed in your finished product. Keep top layer on top of your artwork.