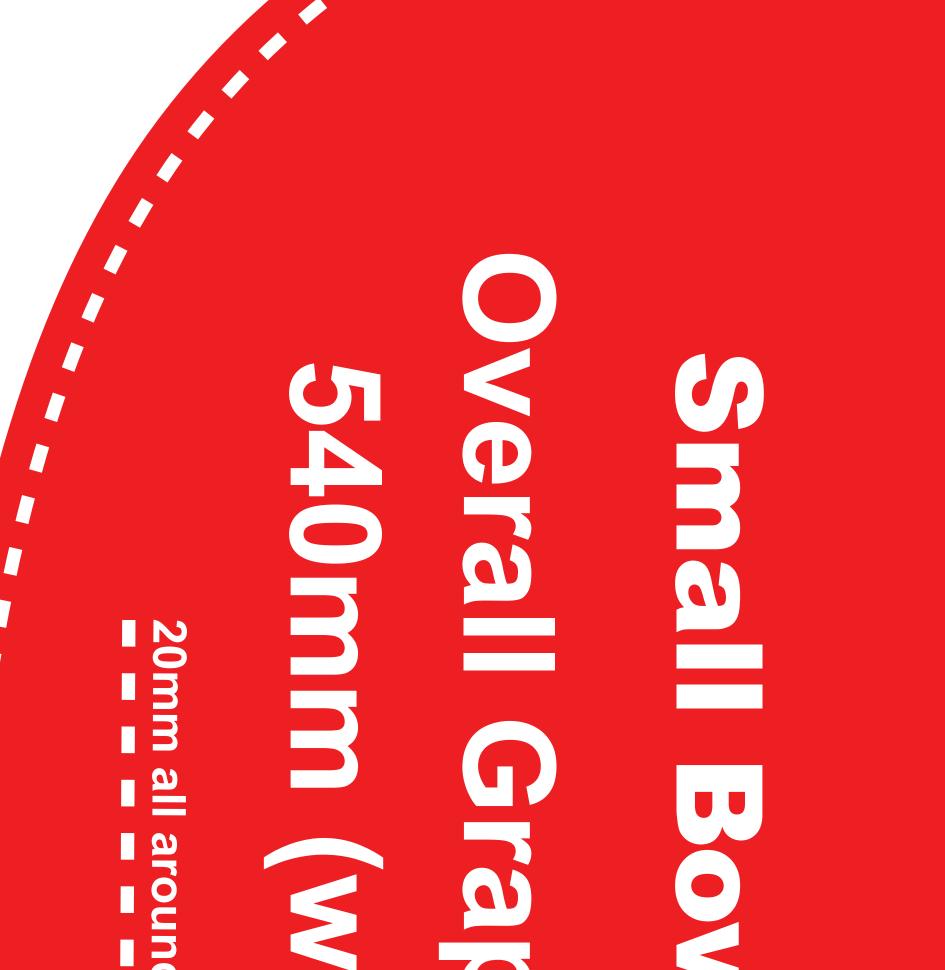

## BOW FLAG SMALL 2 m SINGLE SIDED

## v Banner 2.0M phics Layout Size ) x 1530mm (h) Bleed Zones

- that nothing is missed out or changed during the transfer of files.
- Using guidelines to remain within the margins will prevent mistakes and save your artwork elements from getting cut off.
- The "Bleed Zones" are hidden inside the hardware. However,
  it is STRONGLY recommended that you extend your background
  graphics to the edges to the art board to ensure proper bleed with no
  visible unprinted areas.
- This file is itself a template and can be edited to design your graphics.
- Please make sure to delete this layer before submintting your artwork or it will be printed in your finished product. Keep top layer on top of your artwork.