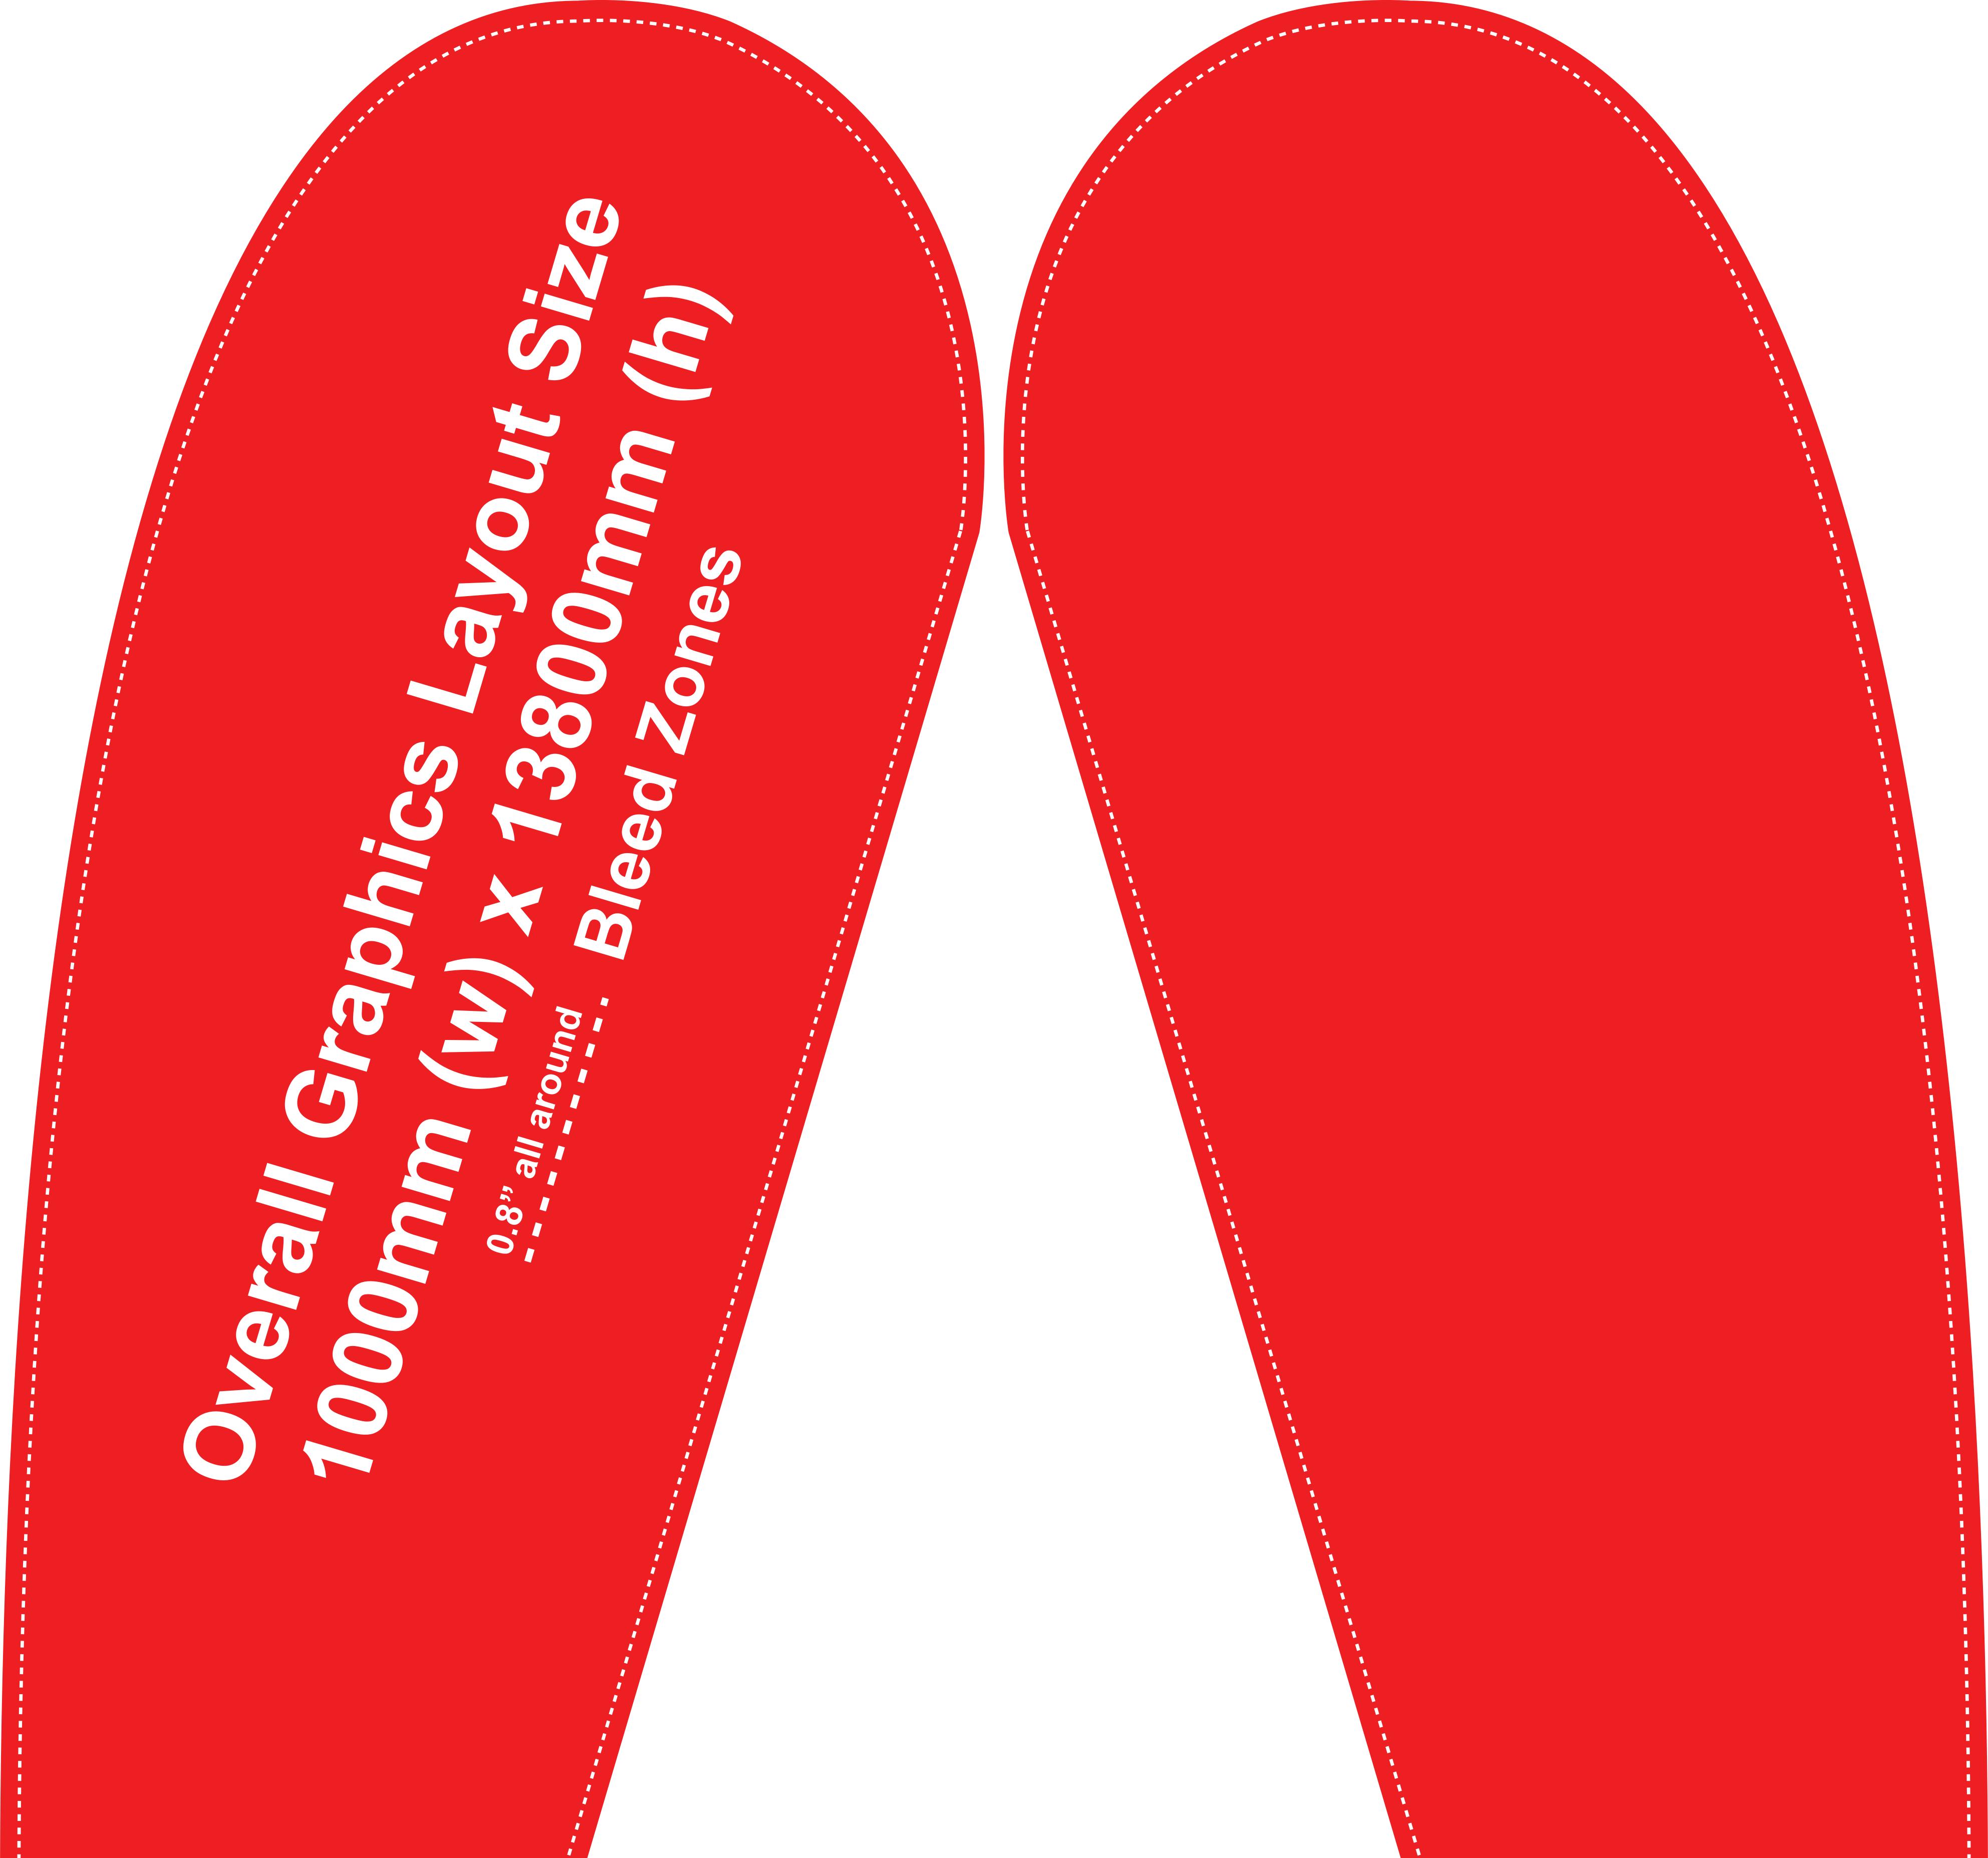

## TEARDROP FLAG LARGE 4.3m DOUBLE SIDED

## **Notes to Designers**

- This template file has been reduced to 50% of actual size to help reduce file size. Please ensure to use 300 dpi.
- Color mode should be CMYK to ensure best color matching.
  Please DONOT use RGB color mode.
- It is best to convert all text to outline and flatten all images to ensure that nothing is missed out or changed during the transfer of files.
- Using guidelines to remain within the margins will prevent mistakes and save your artwork elements from getting cut off.
- The "Bleed Zones" are hidden inside the hardware. However,

it is STRONGLY recommended that you extend your background graphics to the edges to the art board to ensure proper bleed with no visible unprinted areas.

- This file is itself a template and can be edited to design your graphics.
- Please make sure to delete this layer before submintting your artwork or it will be printed in your finished product. Keep top layer on top of your artwork.