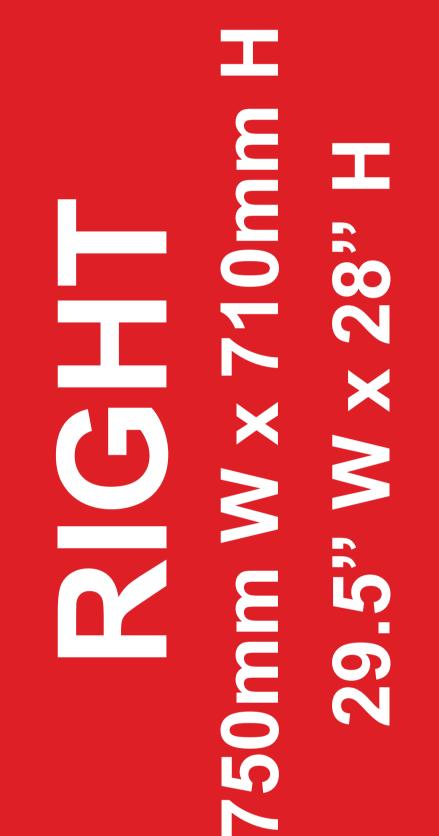

BACK 1830mm W x 710mm H 72" W x 28" H

# **Overall Graphics Layout Size** 3250mm W x 2170mm H 128" W x 85.4" H

2cm all around Bleed Zones

# 

1830mm W x 750mm H 72" W x 29.5" H

## FRONT 1830mm W x 710mm H 72" W x 28" H



# **RECTANGLE LOOSE TableCloth 6 Ft 4 Sides** SKU: EFTRL64

## **DESIGN INSTRUCTIONS**

This is a template. It includes:

- The live visual area.
- The area you will be able to see once the graphic is installed.
- The printing bleed of 20mm and other required bleeds.

Note to reduce the file size we have reduced it by 50% of its actual

#### **PRINTING INSTRUCTIONS**

300dpi

To ensure the best matching all photo-shop files should be saved as CMYK in PDF format. Do not use RGB.



If you have specific logo/corporate colours please provide the Pantone code.

Convert all your text to **OUTLINE** and **FLATTEN** all images. This ensures nothing is missed during the transfer of files.



For the best printing results, all images used should have a resolution of 150 pixels per inch at full si