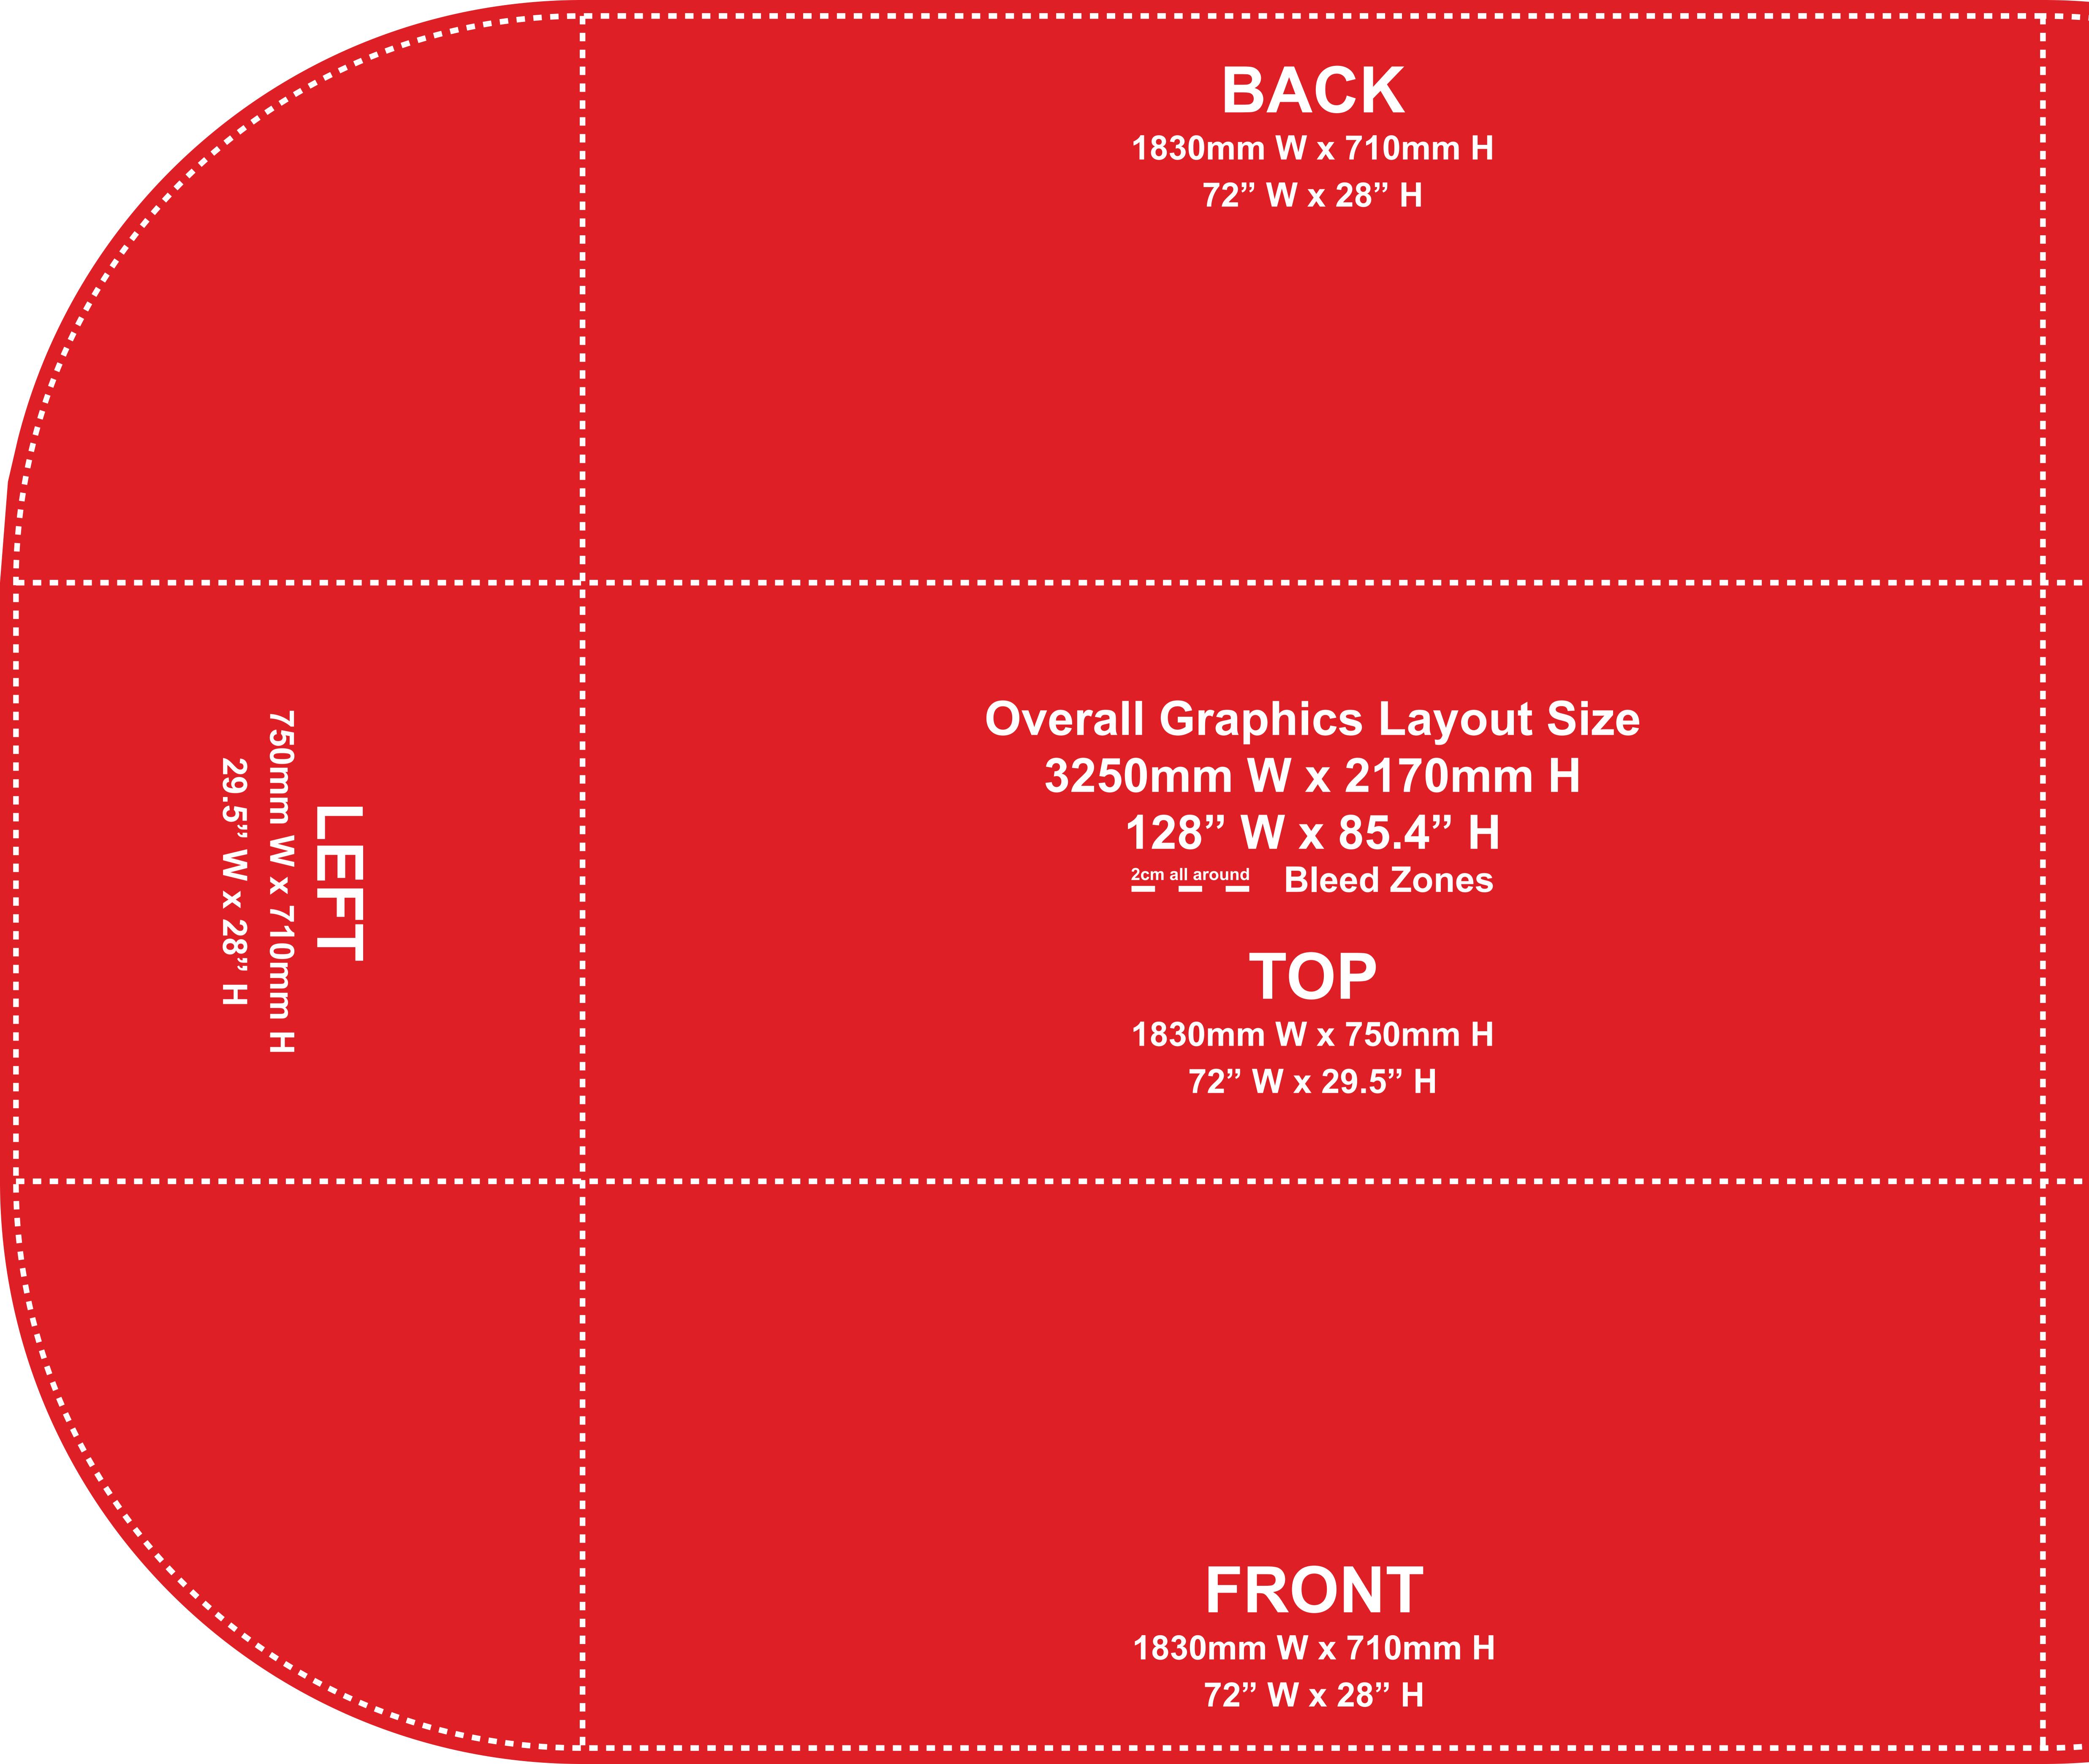

BACK 1830mm W x 710mm H 72" W x 28" H

# **Overall Graphics Layout Size** 3250mm W x 2170mm H 128" W x 85.4" H

2cm all around Bleed Zones

# 

1830mm W x 750mm H 72" W x 29.5" H

## FRONT 1830mm W x 710mm H 72" W x 28" H