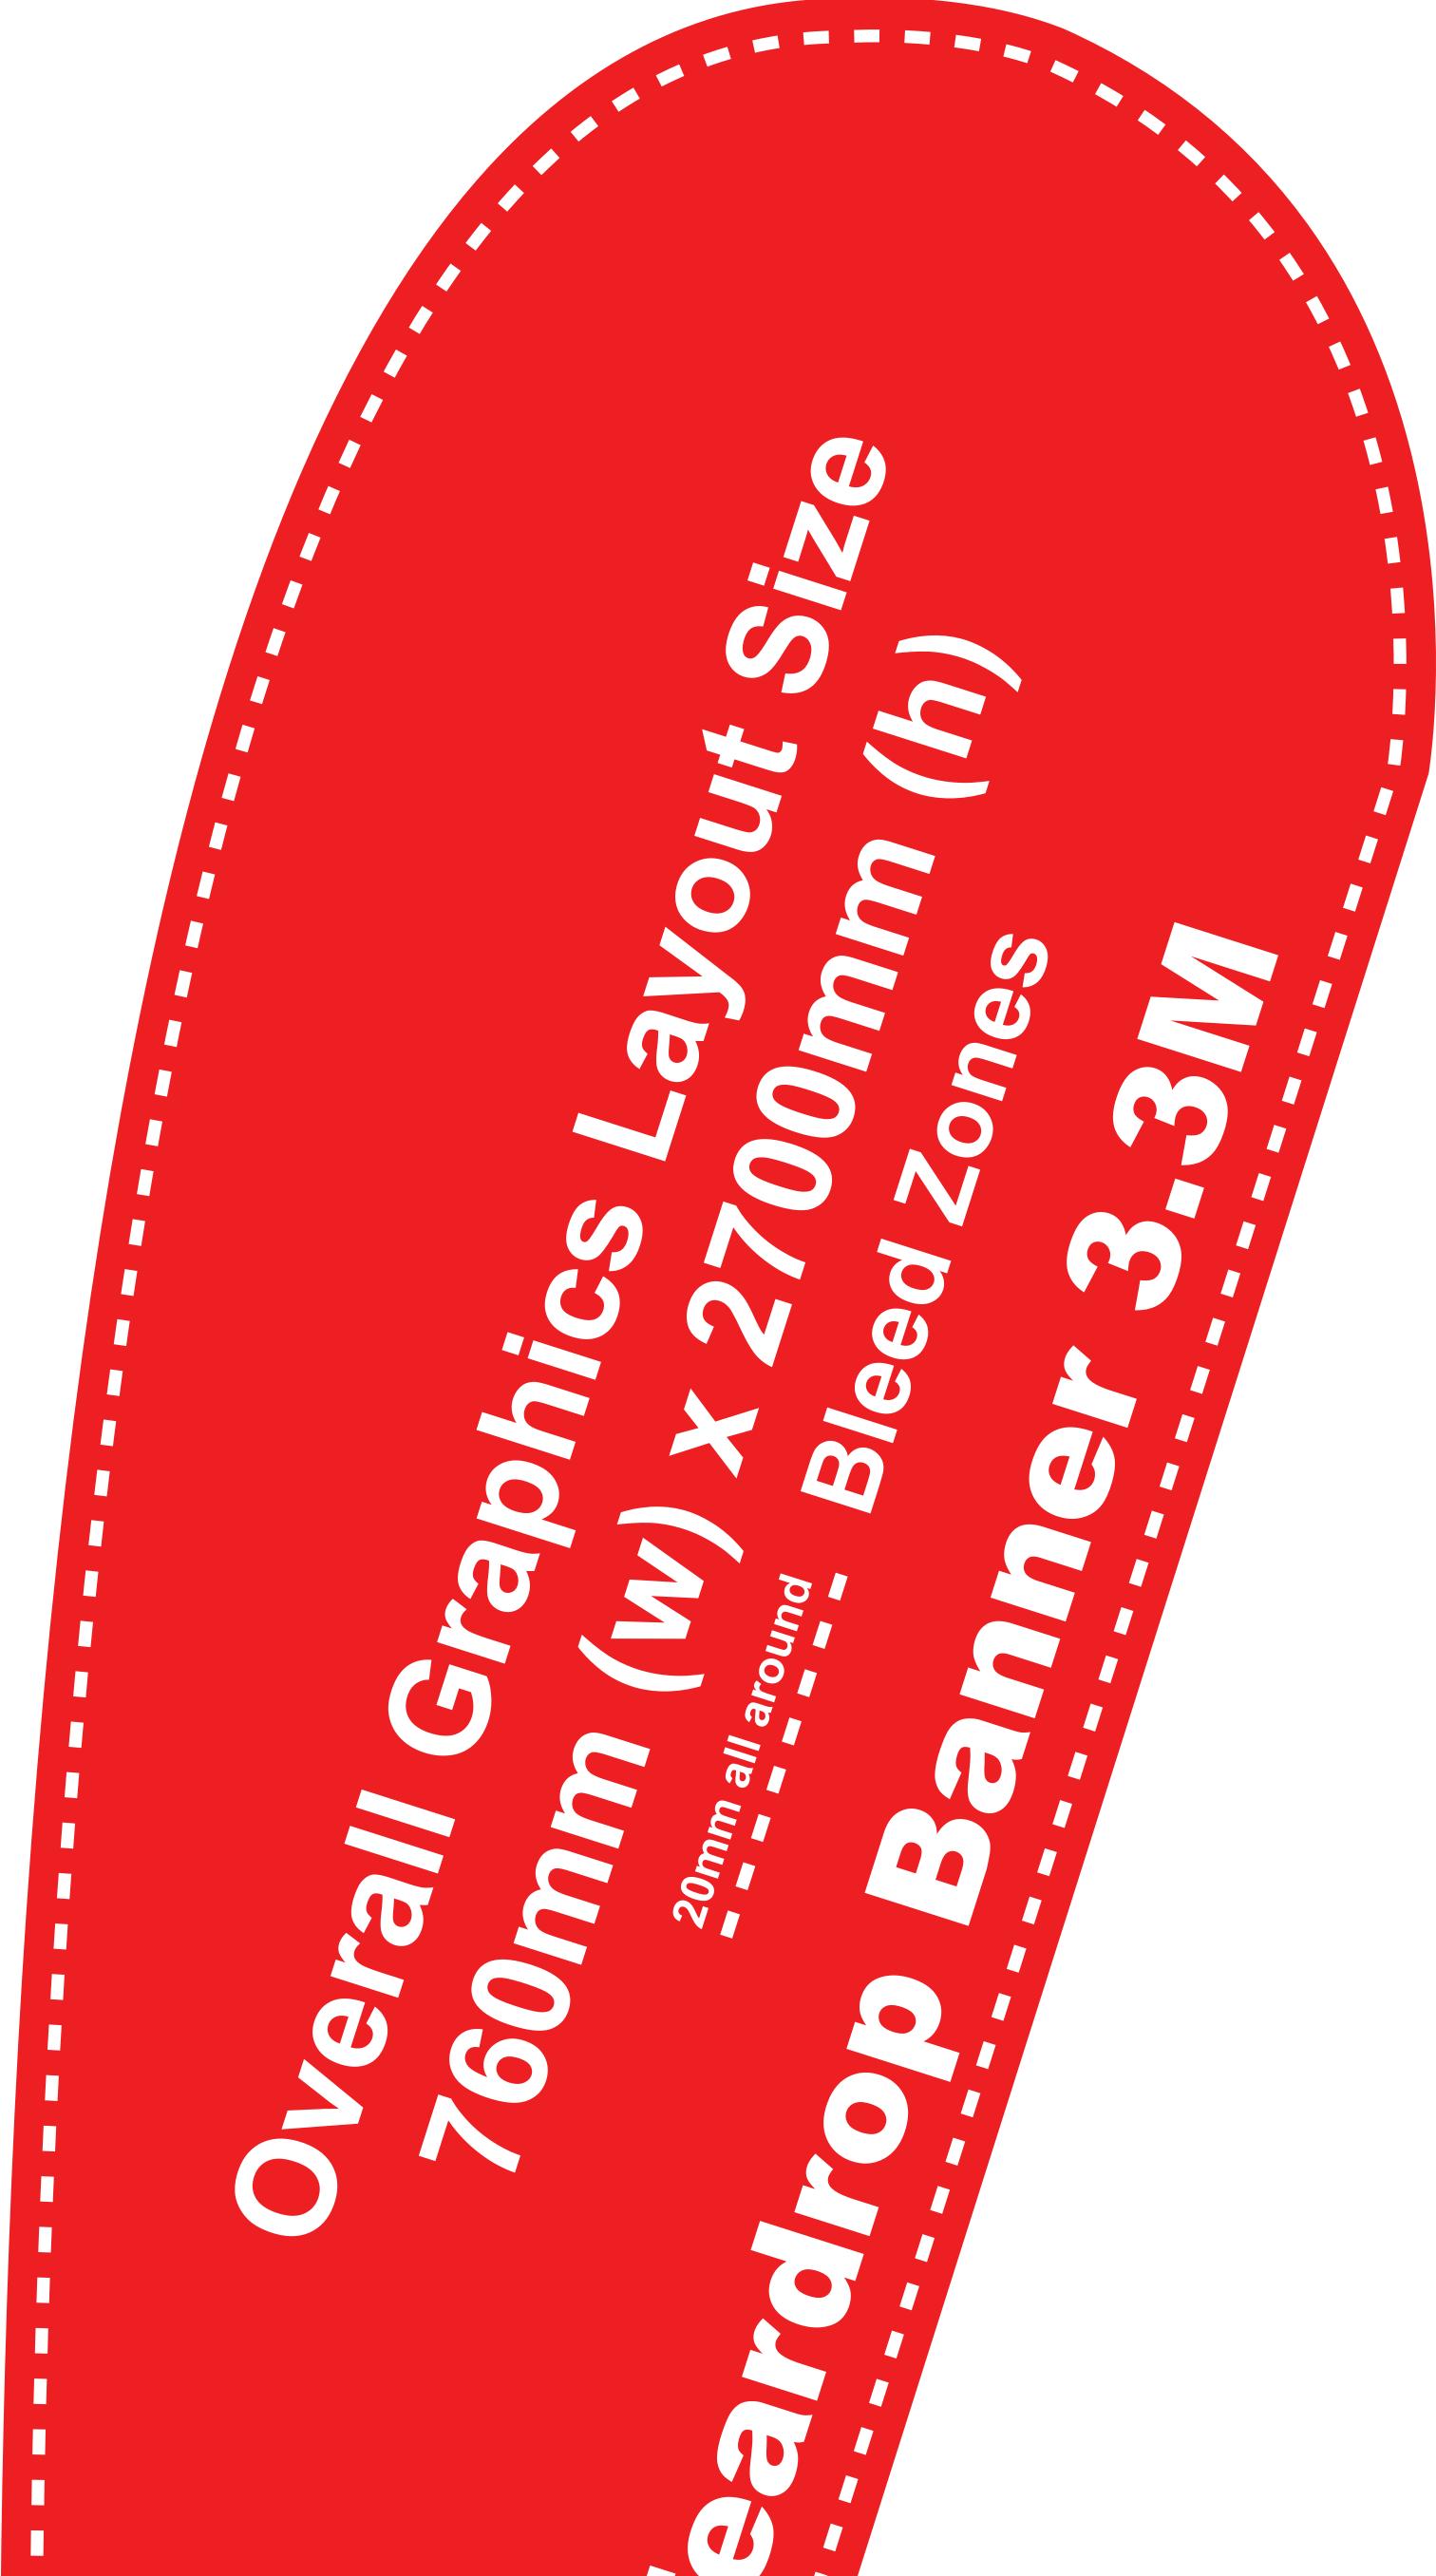

## TEARDROP FLAG MEDIUM 3.3m SINGLE SIDED

## **Notes to Designers**

[]

- This template file has been reduced to 50% of actual size to help

reduce file size. Please ensure to use 300 dpi.

- Color mode should be CMYK to ensure best color matching.
  Please DONOT use RGB color mode.
- It is best to convert all text to outline and flatten all images to ensure that nothing is missed out or changed during the transfer of files.
- Using guidelines to remain within the margins will prevent mistakes and save your artwork elements from getting cut off.
- The "Bleed Zones" are hidden inside the hardware. However, it is STRONGLY recommended that you extend your background graphics to the edges to the art board to ensure proper bleed with no visible unprinted areas.
- This file is itself a template and can be edited to design your graphics.